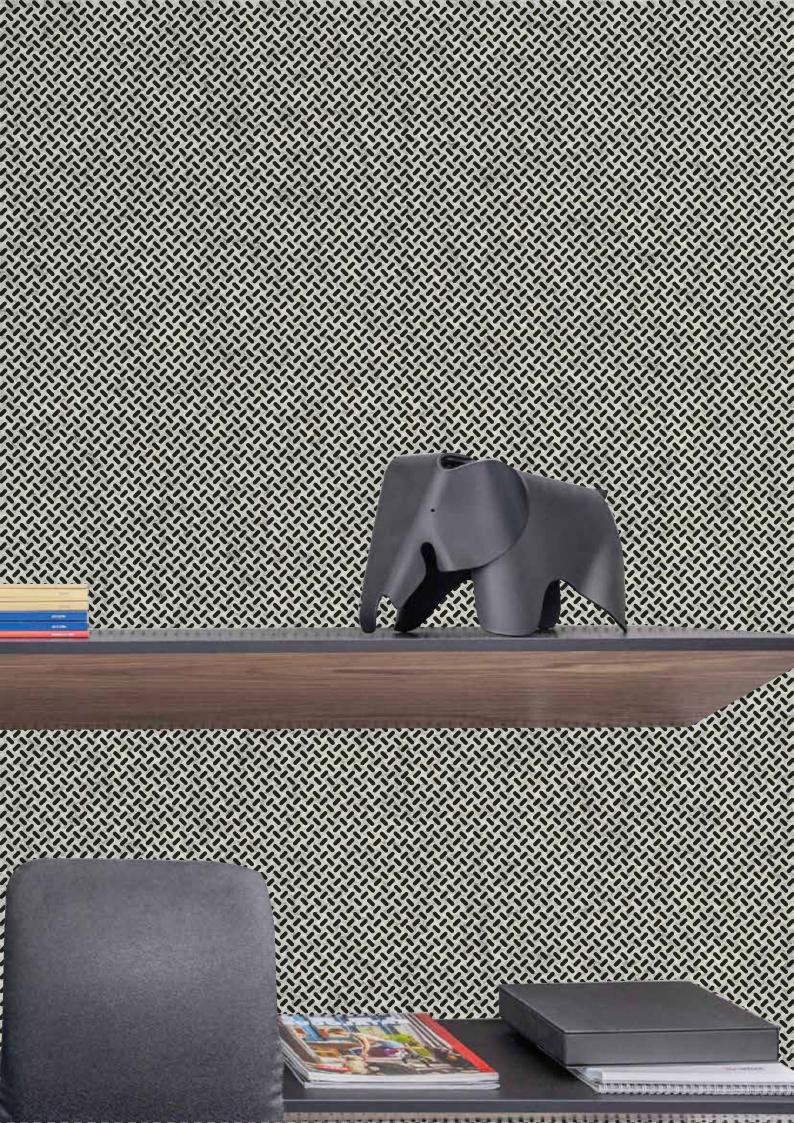

# **3D Texture Printed Canvas & Micro Pill** Acoustic PET Felt Panel

3D Texture Printed Canvas & Micro Pill is a special product born from our passion for felt and finishes. In fact, the pattern was born by exploiting the materiality and transparency of the materials. That's how, from the coupling of two layers, a rich but at the same time neutral texture is born, very suitable also for covering large surfaces. The pattern hole enhances the combination of colors, enriching the detail of the material.