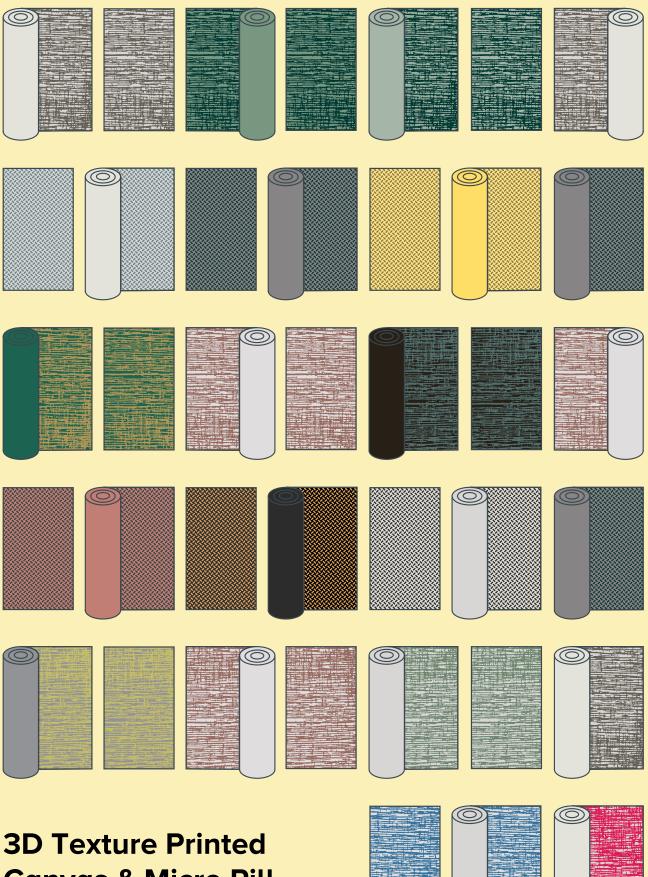

# **3D Texture Printed Canvas & Micro Pill** Acoustic PET Felt Panel

3D Texture Printed Canvas & Micro Pill is a special product born from our passion for felt and finishes. In fact, the pattern was born by exploiting the materiality and transparency of the materials. That's how, from the coupling of two layers, a rich but at the same time neutral texture is born, very suitable also for covering large surfaces. The pattern hole enhances the combination of colors, enriching the detail of the material.

Canvas Roll

Thickness & Weight 2mm ( ±0,5 mm) 200 g/m² (± 10%) Dimensions 2700 x 1500mm

Note: Custom cuts on request

**Canvas Sheet** 

Micro Pill Sheet

# Thickness & Weight 9mm (±0,5 mm) 2400 g/m² (± 10%) 12mm (±0,5 mm) 2600 g/m² (± 10%) Dimensions 2700 x 1500mm