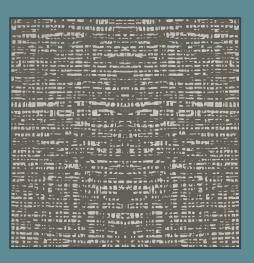

# **3D Texture Printed Canvas & Micro Pill** Acoustic PET Felt Panel

3D Texture Printed Canvas & Micro Pill is a special product born from our passion for felt and finishes. In fact, the pattern was born by exploiting the materiality and transparency of the materials. That's how, from the coupling of two layers, a rich but at the same time neutral texture is born, very suitable also for covering large surfaces. The pattern hole enhances the combination of colors, enriching the detail of the material.

Canvas Roll

Thickness & Weight 2mm ( ±0,5 mm) 200 g/m² (± 10%) Dimensions 2700 x 1500mm

Note: Custom cuts on request

**Canvas Sheet** 

Micro Pill Sheet