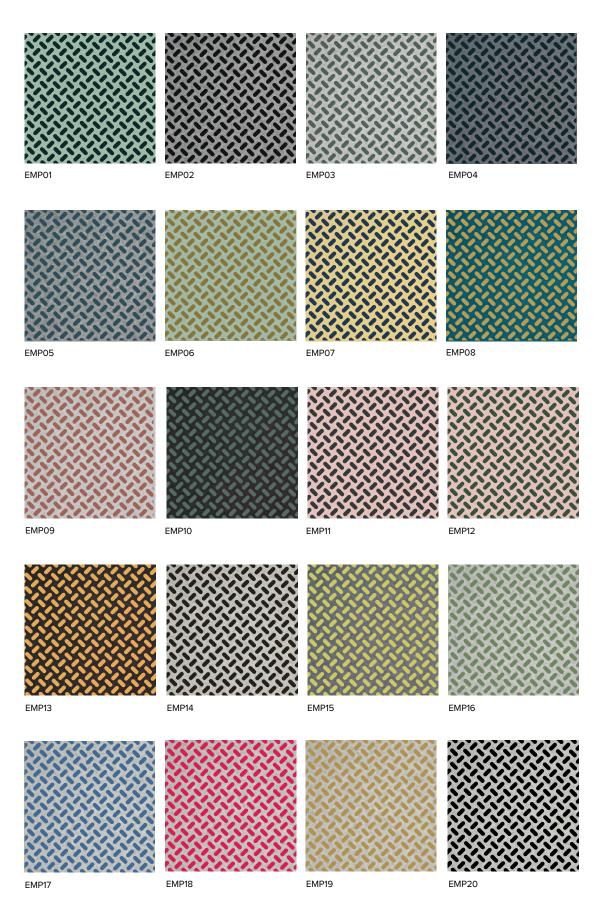

## **COLLECTION**

### **COLLECTION**

| 60% Recyled Polyester (PET) (100% Pes)                                               |
|--------------------------------------------------------------------------------------|
| Max. Width: 1500mm                                                                   |
| 9mm ( ±0,5 mm) / 2400 g/m² (± 10%)                                                   |
| 12mm ( ±0,5 mm) / 2600 g/m² (± 10%)                                                  |
| NRC: up to 0.64 Class D<br>(subject to mounting conditions)                          |
| EN 1021 - 1 (cigarette)<br>EN 13501-1 (SBI) Adhered Class B-s1,d0                    |
| 4+ (ISO 105 - B02)                                                                   |
| Non VOCs emission formaldehyde free and Phenol-free, Oekotex Class 1, Phthalate Free |
|                                                                                      |