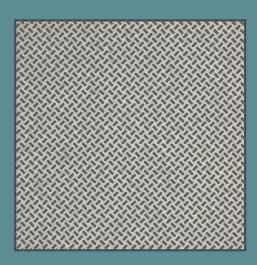

# **3D Texture Printed Canvas & Micro Pill** Acoustic PET Felt Panel

3D Texture Printed Canvas & Micro Pill is a special product born from our passion for felt and finishes. In fact, the pattern was born by exploiting the materiality and transparency of the materials. That's how, from the coupling of two layers, a rich but at the same time neutral texture is born, very suitable also for covering large surfaces. The pattern hole enhances the combination of colors, enriching the detail of the material.

# Thickness & Weight 9mm (±0,5 mm) 2400 g/m² (± 10%) 12mm (±0,5 mm) 2600 g/m² (± 10%) Dimensions 2700 x 1500mm