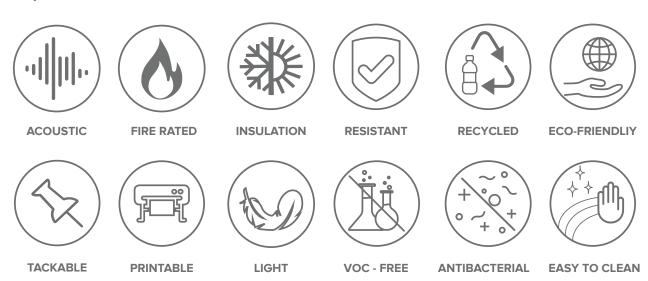

----------------------------------------------------------------------|
| Max. Width: 1500mm                                                                   |
| 9mm ( ±0,5 mm) / 2400 g/m² (± 10%)                                                   |
| 12mm ( ±0,5 mm) / 2600 g/m² (± 10%)                                                  |
| NRC: up to 0.64 Class D<br>(subject to mounting conditions)                          |
| EN 1021 - 1 (cigarette)<br>EN 13501-1 (SBI) Adhered Class B-s1,d0                    |
| 4+ (ISO 105 - B02)                                                                   |
| Non VOCs emission formaldehyde free and Phenol-free, Oekotex Class 1, Phthalate Free |
|                                                                                      |

# Key Futures



# **Acoustic Properties**



NRC = Noise reduction coefficient  $\alpha$ w = Sound absorption coefficient





#### HEAD OFFICE

Savaş Cad. Söğüt Sok. No: 1 34164 Merter, İstanbul, Türkiye **T:** +90 212 637 09 89 **F**: +90 212 637 02 96

info@feltvibe.com

#### DÜZCE FACTORY

Organize Sanayii Bölgesi 13. Ada 1/4 Parsel Beyköy Belediyesi 81060 Düzce, Türkiye **T:** +90 380 553 73 68-69 **F**: +90 380 553 73 68-69

#### GEREDE FACTORY

Gerkonsan Organize Sanayii Bölgesi 14900 Gerede, Bolu, Türkiye T: +90 374 311 82 57 / 58 **F:** +90 374 311 66 37

#### **IZMİR BRANCH**

MTK Sitesi 747/ 2 Sokak No:37 6003 ADA, 6003 Altındağ, İzmir, Türkiye T: +90 232 431 08 17-18 F: +90 232 431 08 19

FOLLOW US









www.feltvibe.com