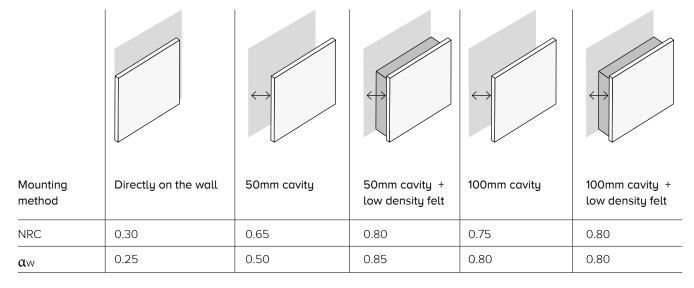

# **Acoustic Properties**

NRC = Noise reduction coefficient  $\alpha$ w = Sound absorption coefficient