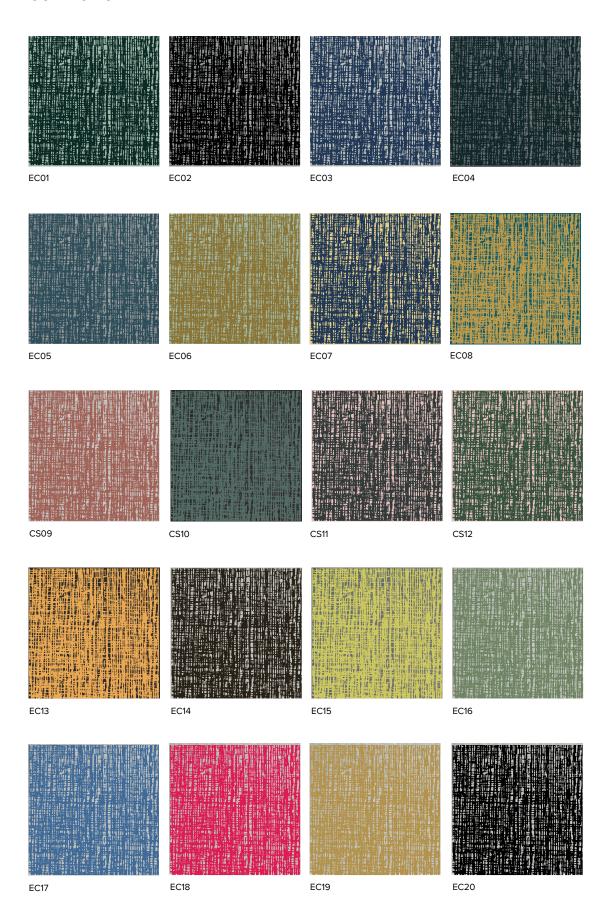

## **COLLECTION**

### **COLLECTION**

| 60% Recyled Polyester (PET) (100% Pes)                                               |
|--------------------------------------------------------------------------------------|
| Max. Width: 1500mm                                                                   |
| 9mm ( ±0,5 mm) / 2400 g/m² (± 10%)                                                   |
| 12mm ( ±0,5 mm) / 2600 g/m² (± 10%)                                                  |
| NRC: up to 0.64 Class D<br>(subject to mounting conditions)                          |
| EN 1021 - 1 (cigarette)<br>EN 13501-1 (SBI) Adhered Class B-s1,d0                    |
| 4+ (ISO 105 - B02)                                                                   |
| Non VOCs emission formaldehyde free and Phenol-free, Oekotex Class 1, Phthalate Free |
|                                                                                      |