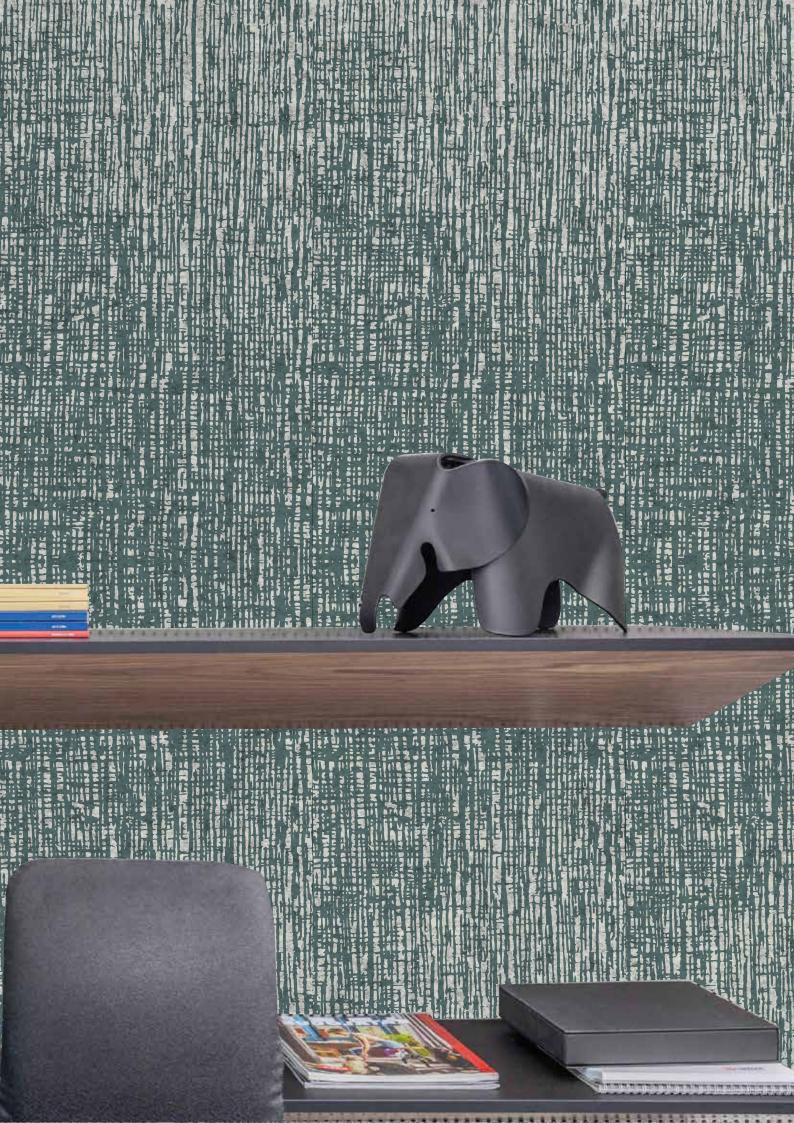

# **3D Texture Printed Canvas & Micro Pill** Acoustic PET Felt Panel

3D Texture Printed Canvas & Micro Pill is a special product born from our passion for felt and finishes. In fact, the pattern was born by exploiting the materiality and transparency of the materials. That's how, from the coupling of two layers, a rich but at the same time neutral texture is born, very suitable also for covering large surfaces. The pattern hole enhances the combination of colors, enriching the detail of the material.